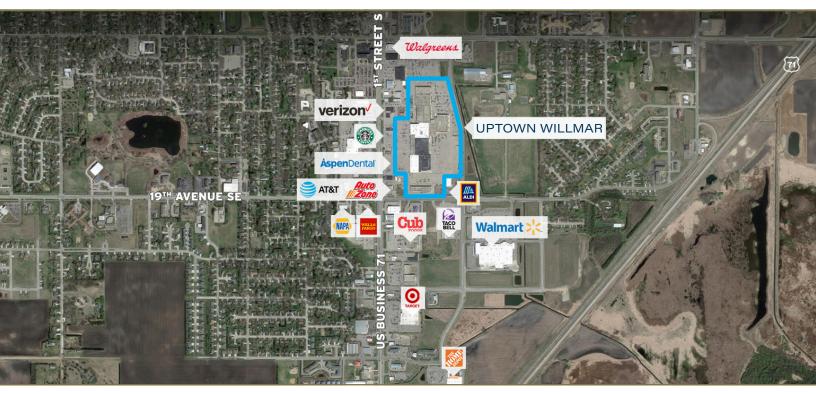

# HIGHLIGHTS

- Regional retail shopping center serving a trade area of approximately 80,000 residents in a 50-mile radius
- Traffic count of approximately 35,000 around the property daily
- Retailers in the Willmar community include Hobby Lobby, PetSmart, Home Depot, Menards, Kohl's, Dunhams, Harbor Freight, and JoAnne Fabrics
- Includes more than 30 specialty stores

# LOCAL AREA

This document has been prepared by RockStep Capital for advertising and general information only. RockStep Capital makes no guarantees, representations, or warranties of any kind, expressed or implied, regarding the information including, but not limited to, warranties of the content, accuracy and reliability. Any interested party should undertake their own inquiries as to the accuracy of the information. RockStep Capital excludes unequivocally all inferred or implied terms, conditions, and warranties arising out of this document and excludes all liability for loss and damages arising there from. This publication is the copyrighted property of RockStep Capital and/or its licensor(s). ©2023 All rights reserved.