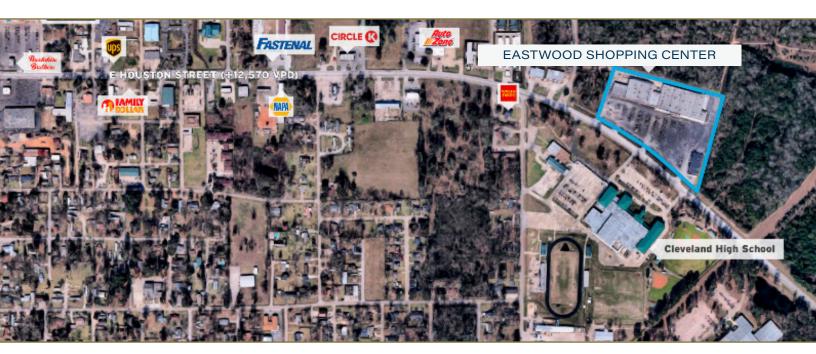

# Eastwood Shopping Center

1707-1827 East Houston Street, Cleveland, TX 77327

## **HIGHLIGHTS**

- Located on the main thoroughfare leading westward toward downtown Cleveland
- Part of the Houston metropolitan area, near The Woodlands and Sugar Land
- About 50 miles northeast of Houston
- Across from Cleveland high school and middle schoolwith a student population of 2,000
- Tenants include Dollar Tree, Subway, Burke's Outlet, Aaron's, Ollie's, Tractor Supply Outlet, and Little Caesar's Pizza

#### LOCAL AREA

1819 1823 1825

This document has been prepared by RockStep Capital for advertising and general information only. RockStep Capital makes no guarantees, representations, or warranties of any kind, expressed or implied, regarding the information including, but not limited to, warranties of the content, accuracy and reliability. Any interested party should undertake their own inquiries as to the accuracy of the information. RockStep Capital excludes unequivocally all inferred or implied terms, conditions, and warranties arising out of this document and excludes all liability for loss and damages arising there from. This publication is the copyrighted property of RockStep Capital and/or its licensor(s). ©2023 All rights reserved.