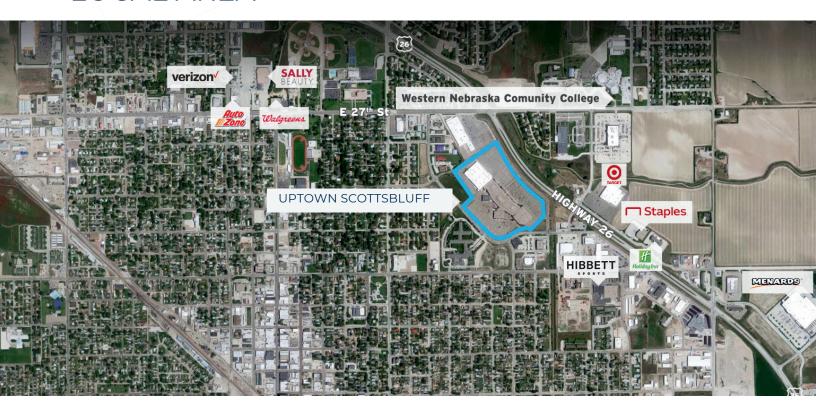

2302 Frontage Road, Scottsbluff, NE 69361

# **HIGHLIGHTS**

- Anchored by Dollar Tree, Dunham's Sports, Harbor Freight, Hobby Lobby, Ross Dress for Less, TJ Maxx, Five Below and Golden Ticket Cinemas
- Regional trade area serving 80,000 people
- Twin cities of Scottsbluff and Gering are the 7th largest urban areas in Nebraska
- Includes a mix of national tenants, specialty shops, restaurants and entertainment

# **DEMOGRAPHICS**



KACI SUMMEY, DIRECTOR OF LEASING 817.917.7988 | ksummey@rockstep.com

BRANDY OLANIYAN, SPECIALTY LEASING DIRECTOR 972.370.7944 | bolaniyan@rockstep.com



### FLOOR PLAN

#### Join these national brands at Uptown Scottsbluff!



























## LOCAL AREA



This document has been prepared by RockStep Capital for advertising and general information only. RockStep Capital makes no guarantees, representations, or warranties of any kind, expressed or implied, regarding the information including, but not limited to, warranties of the content, accuracy and reliability. Any interested party should undertake their own inquiries as to the accuracy of the information. RockStep Capital excludes unequivocally all inferred or implied terms, conditions, and warranties arising out of this document and excludes all liability for loss and damages arising there from. This publication is the copyrighted property of RockStep Capital and/or its licensor(s). ©2025 All rights reserved.