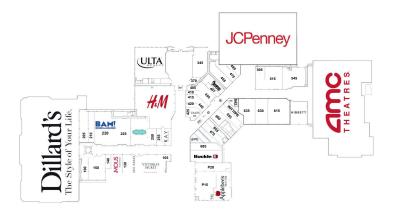

100 Manhattan Town Center, Manhattan, KS 66502

# HIGHLIGHTS

- Located in the Big 12 college community of Kansas State University
- Located near Fort Riley Military Base with 5,000 active-duty soldiers
- Anchored by AMC Dine-In IMAX Theatre, H&M, Dillard's, JCPenney and Ulta Beauty
- Only regional mall within 50 miles
- Part of downtown Manhattan

## DEMOGRAPHICS



RACINE LEAHY, DIRECTOR OF LEASING 1445 North Loop West | Suite 625 | Houston, TX 77008 314.267.6596 | rleahy@rockstep.com | www.rockstep.com RockStep

# FLOOR PLAN



Join these national brands at Manhattan Town Center!



#### LOCAL AREA



This document has been prepared by RockStep Capital for advertising and general information only. RockStep Capital makes no guarantees, representations, or warranties of any kind, expressed or implied, regarding the information including, but not limited to, warranties of the content, accuracy and reliability. Any interested party should undertake their own inquiries as to the accuracy of the information. RockStep Capital excludes unequivocally all inferred or implied terms, conditions, and warranties arising out of this document and excludes all liability for loss and damages arising there from. This publication is the copyrighted property of RockStep Capital and/or its licensor(s). ©2025 All rights reserved.

##